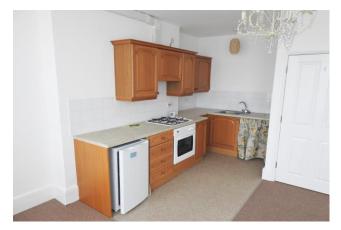

### **Communal Front Door & Entrance Hall To:**

**Own Front Door:** 

**Entrance Hall:** Radiator, door to:

**Lounge/Kitchen:** 17' 11" x 15' 9" max (5.46m x 4.80m max)

Bay window to front with sea view, television point, radiator. Kitchen: Sink and drainer with cupboard below, further range of eye and base units work top, space and plumbing for washing machine, fridge, 4 ring gas hob, filter above and oven below