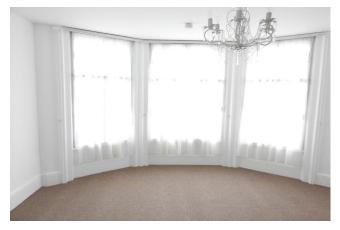

### **Communal Front Door & Entrance Hall To:**

**Own Front Door:** 

**Entrance Hall:** Radiator, door to:

**Lounge/Kitchen:** 17' 11" x 15' 9" max (5.46m x 4.80m max)

Bay window to front with sea view, television point, radiator. Kitchen: Sink and drainer with cupboard below, further range of eye and base units work top, space and plumbing for washing machine, fridge, 4 ring gas hob, filter above and oven below